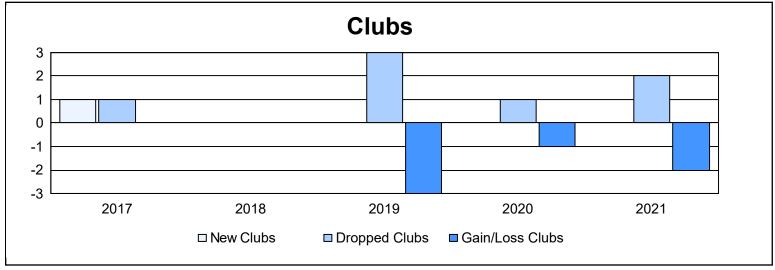

District 5M 3 As of June 2021 Cumulative

| Year      | New<br>Clubs | Dropped<br>Clubs | Gain/<br>Loss<br>Clubs | New<br>Members | Charter<br>Members | Reinstate<br>Members | Transfer<br>Members | Total<br>Member<br>Added | Total<br>Members<br>Dropped | Gain/<br>Loss<br>Members |
|-----------|--------------|------------------|------------------------|----------------|--------------------|----------------------|---------------------|--------------------------|-----------------------------|--------------------------|
| 2016-2017 | 1            | 1                | 0                      | 86             | 26                 | 0                    | 3                   | 115                      | 102                         | 13                       |
| 2017-2018 | 0            | 0                | 0                      | 94             | 6                  | 2                    | 7                   | 109                      | 157                         | -48                      |
| 2018-2019 | 0            | 3                | -3                     | 41             | 1                  | 2                    | 2                   | 46                       | 129                         | -83                      |
| 2019-2020 | 0            | 1                | -1                     | 52             | 0                  | 3                    | 3                   | 58                       | 79                          | -21                      |
| 2020-2021 | 0            | 2                | -2                     | 24             | 0                  | 1                    | 1                   | 26                       | 113                         | -87                      |
| Average   | 0            | 1                | -1                     | 59             | 7                  | 2                    | 3                   | 71                       | 116                         | -45                      |