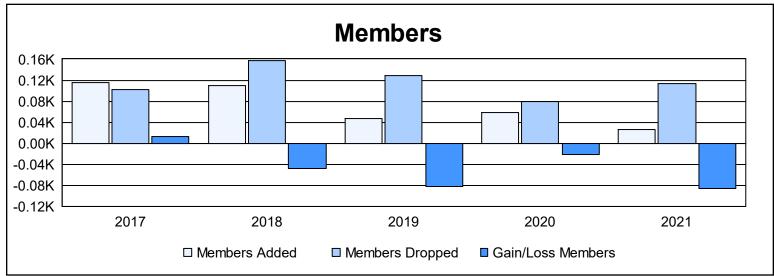

District 5M 3 As of June 2021 Cumulative

| Year      | New<br>Clubs | Dropped<br>Clubs | Gain/<br>Loss<br>Clubs | New<br>Members | Charter<br>Members | Reinstate<br>Members | Transfer<br>Members | Total<br>Member<br>Added | Total<br>Members<br>Dropped | Gain/<br>Loss<br>Members |
|-----------|--------------|------------------|------------------------|----------------|--------------------|----------------------|---------------------|--------------------------|-----------------------------|--------------------------|
| 2016-2017 | 1            | 1                | 0                      | 86             | 26                 | 0                    | 3                   | 115                      | 102                         | 13                       |
| 2017-2018 | 0            | 0                | 0                      | 94             | 6                  | 2                    | 7                   | 109                      | 157                         | -48                      |
| 2018-2019 | 0            | 3                | -3                     | 41             | 1                  | 2                    | 2                   | 46                       | 129                         | -83                      |
| 2019-2020 | 0            | 1                | -1                     | 52             | 0                  | 3                    | 3                   | 58                       | 79                          | -21                      |
| 2020-2021 | 0            | 2                | -2                     | 24             | 0                  | 1                    | 1                   | 26                       | 113                         | -87                      |
| Average   | 0            | 1                | -1                     | 59             | 7                  | 2                    | 3                   | 71                       | 116                         | -45                      |